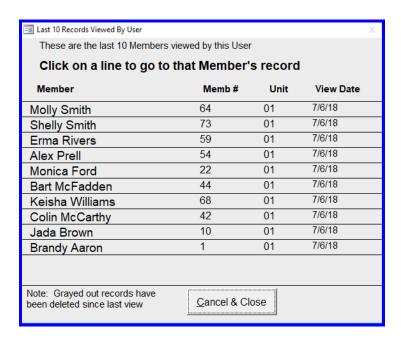

## Top right of the Members screen

When you click the Last Viewed button you will see a list of the last 10 members that you have viewed

Click on any of the names to go back to that record. The system will store the last 10 members that were viewed for each user.

NOTE: If a member that was recently viewed has since been deleted, they will still show on the list but will be greyed out so you will not be able to select their name.