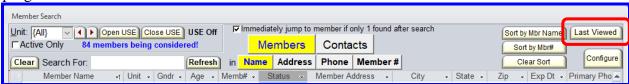

## **Members – Last Viewed**

There is a Last Viewed button on the Member Search and the Members screen that you can use to recall the last member you were working with.

Top right of the Member Search screen