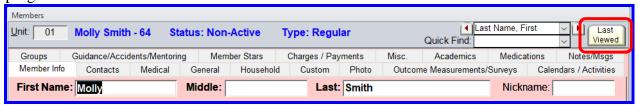

## Top right of the Members screen

When you click the Last Viewed button you will see a list of the last 10 members that you have viewed

Click on any of the names to go back to that record. The system will store the last 10 members that were viewed for each user.